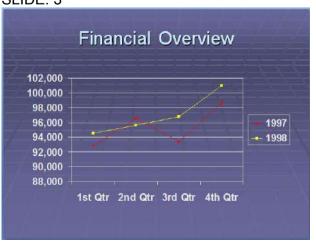

## Financial Overview

Last year, there was a steady increase in revenues. We did not experience the drop in the 3rd quarter that we experienced in the previous year. This is attributed in part to the better summer weather last summer.

July Up 2.5% August Up 4.8% September Up 17.5%